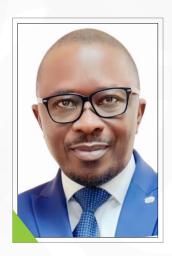

# Special Guest of Honour DR. AKINDE MUKAIL AREMU, ACTI

Rector, The Federal polytechnic Ilaro

PROFILE OF DR. AKINDE, MUKAIL AREMU, FCA, ACTI: 6TH RECTOR, FPI

Dr. Akinde, Mukail Aremu FCA, the 6th Rector of the Federal Polytechnic, Ilaro(FPI). Ogun State is spectacularly resourceful. He is dynamic, amiable, honest, hard-working and reliable. He is indeed an excellent young man that is also reticent, bright and very intelligent. Interestingly, Dr. Akinde is the first indigene of Ilaro, first from the School of Management Studies, the first Chartered Accountant and the first Alumnus to become the Rector of the Federal Polytechnic Ilaro since the establishment of the Polytechnic on July 25, 1979. He was also the first indigene of Ilaro who became the Dean of a School of the same Polytechnic.

He was appointed as the 6th Rector of the Federal Polytechnic. Ilaro Ogun State on September 27, 2022 as endorsed by the immediate former President of Nigeria, His Excellency, President Mohammadu Buhari GCFR. He recently marked his one year in office on September 27, 2023 with a brand-new Satellite Television with state of the heart and modern facilities started by the former Rector, Arc. Aluko, O. O. Ph.D, funded by TETFUND and completed by the 6th Rector of the Polytechnic, Dr. Akinde M. A. FCA

ACTI. The Satellite Television is named Poly TV Ilaro. The Satellite Television is the first in any tertiary institution in Nigeria.

He marked the anniversary with many other phenomenal innovations and developmental projects. He is also the 6th Chairman, ICAN Ilaro and District. He is imbued with divine luck because within a year of his administration, The Federal Polytechnic Ilaro, has produced two (2) Rectors, his childhood friend, Dr. Abiodun Babatunde Oluseye of Mass Communication Department (Rector, Ogun State Gateway ICT Polytechnic) and his friend, Dr. Rasak Akinbo, Ogun State Polytechnic of Health and Allied Sciences.