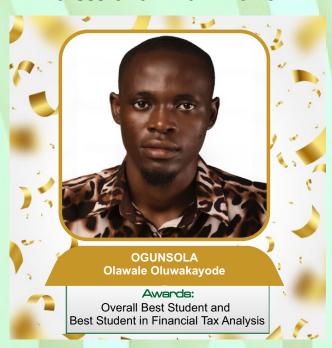

**Donor:** Dr Titilavo Eni-Itan Fowokan, FCTI

Winner: Obagbemileke Olamide Janet (PFS-27097)

Best Student in Financial Tax Analysis

Donor: Rev. Benjamin Omonayajo, FCTI

Winner: Ogunsola Olawale Oluwakayode (PFS-27559)

Winner: Ogunsola Olawale Oluwakayode (PFS-27559)

**Overall Best Student** 

Donor: Chief David Ajibola Olorunleke, FCTI

Winner: Ogunsola Olawale Oluwakayode (PFS-27559)